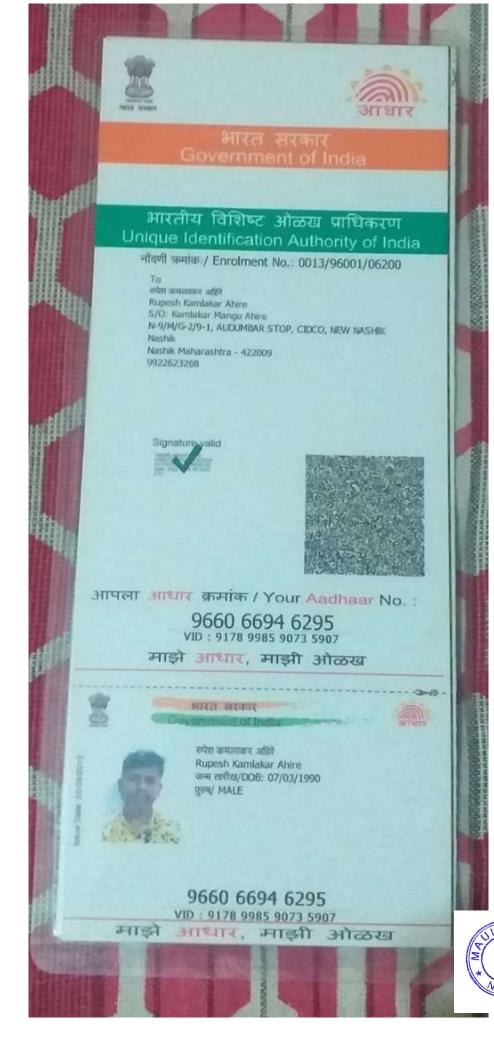

### Where we care like mother

E-mail: www.maulifoundation.org | Webmail: contact@maulifoundation.org | Ph.: 8097657867

Date : \_\_\_\_\_17/06/2025

From, Mr. Rupesh Kamlakar Ahire Address - N-9/M/G-2/9-1, Audambar Stop, Cidco, New Nashi, Dist - Nashik, Maharashtra - 422009.

To, **Mauli Foundation** 

**Subject - Financial Help For Medical Treatment** 

Respected Sir,

I undersigned Mr. Rupesh K. Ahire, by writing this letter request as following, I Mr. Rupesh Ahire say that, My son **Master Guransh Rupesh Ahire**, Age 4yrs boy. He is under treatment in LOTUS HOSPITAL, NASHIK and He is suffering from **Acute Lymphoblastic Leukemia (Blood Cancer)** and the Estimated cost of **Rs. 3,00,000/- (INR Three Lakhs).** 

I say that I am working in a salon, nashik. My family's income from all sources yearly is Rs. 96,000/-(Ninety-Six Thousand Rupees Only) Per Year. i.e. 8,000/- (Six Thousand Rupees only) per month. From last 6 months, I am not working. Now it is Nil. His mother is a housewife. He cannot afford the cost of treatment as well as daily expenses.