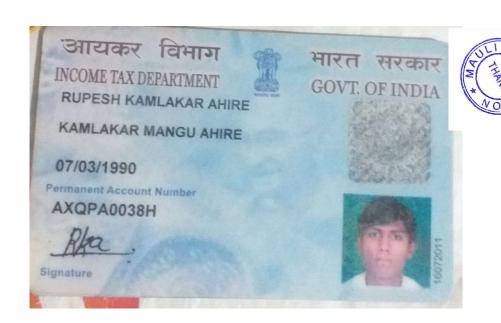

### Where we care like mother

E-mail: www.maulifoundation.org | Webmail: contact@maulifoundation.org | Ph.: 8097657867

Date : \_\_\_\_\_17/06/2025

From, Mr. Rupesh Kamlakar Ahire Address - N-9/M/G-2/9-1, Audambar Stop, Cidco, New Nashi, Dist - Nashik, Maharashtra - 422009.

To, **Mauli Foundation** 

**Subject - Financial Help For Medical Treatment** 

Respected Sir,

I undersigned Mr. Rupesh K. Ahire, by writing this letter request as following, I Mr. Rupesh Ahire say that, My son **Master Guransh Rupesh Ahire**, Age 4yrs boy. He is under treatment in LOTUS HOSPITAL, NASHIK and He is suffering from **Acute Lymphoblastic Leukemia (Blood Cancer)** and the Estimated cost of **Rs. 3,00,000/- (INR Three Lakhs).** 