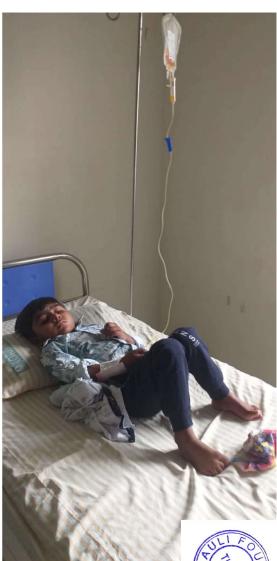

# Please Support me to Extend My Life So I can Support My Family In Future

Master Gauransh Rupesh Ahire 4 Years old boy child **D/o Shri.** Rupesh Ahire, residing at Nashik, Maharashtra, has been under our follow-up and is having Acute Lymphoblastic Leukemia (Blood Cancer). The estimated Expenditure for the treatment is Rs.3,00,000/- to save the Master's Gauransh Rupesh Ahire life and ensure a healthy Future.

The entire cost of his treatment will be approx Rs. 3,00,000/- from admission to Supportive Care Charges, Medicines Charges, Hospital Charges, Consultant Charges Investigation Charges, etc. His treatment goes to in Lotus Hospital, Nashik.

To, **Mauli Foundation** 

**Subject - Financial Help For Medical Treatment** 

Respected Sir,

I undersigned Mr. Rupesh K. Ahire, by writing this letter request as following, I Mr. Rupesh Ahire say that, My son **Master Guransh Rupesh Ahire**, Age 4yrs boy. He is under treatment in LOTUS HOSPITAL, NASHIK and He is suffering from **Acute Lymphoblastic Leukemia (Blood Cancer)** and the Estimated cost of **Rs. 3,00,000/- (INR Three Lakhs).** 

### LOTUS INSTITUTE OF HAEMATOLOGY & ONCOLOGY

Date: 16.06.25

To ,

Mauli Foundation, Mumbai

Respected Sir,

Greetings from Lotus Hospital

This is to certify that Mast. Gauransh Rupesh Ahire Age: 4 years/ Male is suffering from Acute Lymphoblastic Leukemia (Blood Cancer). He is taking treatment in Lotus Hospitals. He has advised for Chemotherapy and supportive care.