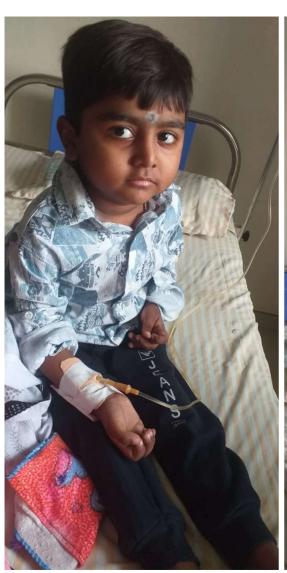

# Please Support me to Extend My Life So I can Support My Family In Future

Master Gauransh Rupesh Ahire 4 Years old boy child **D/o Shri.** Rupesh Ahire, residing at Nashik, Maharashtra, has been under our follow-up and is having Acute Lymphoblastic Leukemia (Blood Cancer). The estimated Expenditure for the treatment is Rs.3,00,000/- to save the Master's Gauransh Rupesh Ahire life and ensure a healthy Future.

The entire cost of his treatment will be approx Rs. 3,00,000/- from admission to Supportive Care Charges, Medicines Charges, Hospital Charges, Consultant Charges Investigation Charges, etc. His treatment goes to in Lotus Hospital, Nashik.

To, **Mauli Foundation** 

**Subject - Financial Help For Medical Treatment** 

Respected Sir,

I undersigned Mr. Rupesh K. Ahire, by writing this letter request as following, I Mr. Rupesh Ahire say that, My son **Master Guransh Rupesh Ahire**, Age 4yrs boy. He is under treatment in LOTUS HOSPITAL, NASHIK and He is suffering from **Acute Lymphoblastic Leukemia (Blood Cancer)** and the Estimated cost of **Rs. 3,00,000/- (INR Three Lakhs).** 

### LOTUS INSTITUTE OF HAEMATOLOGY & ONCOLOGY

Date: 16.06.25

To ,

Mauli Foundation, Mumbai

Respected Sir,

Greetings from Lotus Hospital

This is to certify that Mast. Gauransh Rupesh Ahire Age: 4 years/ Male is suffering from Acute Lymphoblastic Leukemia (Blood Cancer). He is taking treatment in Lotus Hospitals. He has advised for Chemotherapy and supportive care.