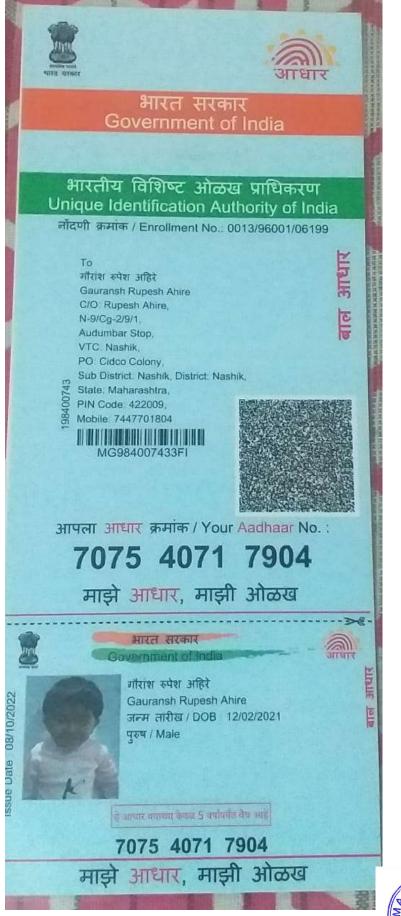

# Please Support me to Extend My Life So I can Support My Family In Future

Master Gauransh Rupesh Ahire 4 Years old boy child **D/o Shri.** Rupesh Ahire, residing at Nashik, Maharashtra, has been under our follow-up and is having Acute Lymphoblastic Leukemia (Blood Cancer). The estimated Expenditure for the treatment is Rs.3,00,000/- to save the Master's Gauransh Rupesh Ahire life and ensure a healthy Future.

The entire cost of his treatment will be approx Rs. 3,00,000/- from admission to Supportive Care Charges, Medicines Charges, Hospital Charges, Consultant Charges Investigation Charges, etc. His treatment goes to in Lotus Hospital, Nashik.

Family Background - His father working in a Salon, Nashik, Dist. Maharashtra and his mother is a housewife, his father earn only Rs. 8000/- per month since the entire family & his parents are depends on him, he naturally is not in a position to bear the cost of the treatment of Master Gauransh Rupesh Ahire.